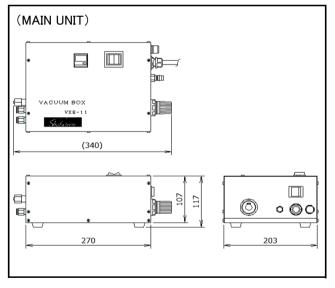

and release of parts can be done since sucking is speedy and blowing is also possible.
- 4. Installation just on work bench is acceptable because of compact size.
- 5. To be used when connected with vacuum jig exclusively made for the pallet

#### • [BASIC SPECIFICATION]

| FUNCTION                   | VACUUM / BLOW  |
|----------------------------|----------------|
| VACUUM SOURCE              | VACUUM EJECTOR |
| AIR SUPPLY PRESSURE (KPa)  | 490            |
| MAX DEGREE OF VACUUM (KPa) | -88            |
| VOLTAGE RATED (VAC)        | 100 or 200 * 1 |
| FREQUENCY RATED (Hz)       | 50/60          |
| POWER CONSUMPTION (VA)     | MAX 2          |
| MAIN UNIT WEIGHT (kg)      | 5              |

\* 1: SELECT EITHER 100V OR 200V WHICHEVER NEEDED

## •[OUTER DIMENSIONAL DRAWING] UNIT(mm)





## •[EACH PART NAME]



## SHAKETRON LTD. 7-4-26 Ohmori-Nishi, Ohta-Ku, Tokyo Japan 143-0015 Phone:+81-3-3765-7963 / Fax:+81-3-3765-7922 / MAIL:info@shaketron.com