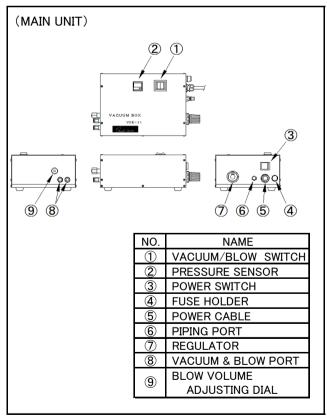

be done since sucking is speedy and blowing is also possible.
- 4. Installation just on work bench is acceptable because of compact size.
- 5. To be used when connected with vacuum jig exclusively made for the pallet

#### • [BASIC SPECIFICATION]

| FUNCTION                   | VACUUM / BLOW  |
|----------------------------|----------------|
| VACUUM SOURCE              | VACUUM EJECTOR |
| AIR SUPPLY PRESSURE (KPa)  | 490            |
| MAX DEGREE OF VACUUM (KPa) | -88            |
| VOLTAGE RATED (VAC)        | 100 or 200 * 1 |
| FREQUENCY RATED (Hz)       | 50/60          |
| POWER CONSUMPTION (VA)     | MAX 2          |
| MAIN UNIT WEIGHT (kg)      | 5              |

\* 1: SELECT EITHER 100V OR 200V WHICHEVER NEEDED

## •[OUTER DIMENSIONAL DRAWING] UNIT(mm)





## •[EACH PART NAME]



## SHAKETRON LTD. 7-4-26 Ohmori-Nishi, Ohta-Ku, Tokyo Japan 143-0015 Phone:+81-3-3765-7963 / Fax:+81-3-3765-7922 / MAIL:info@shaketron.com